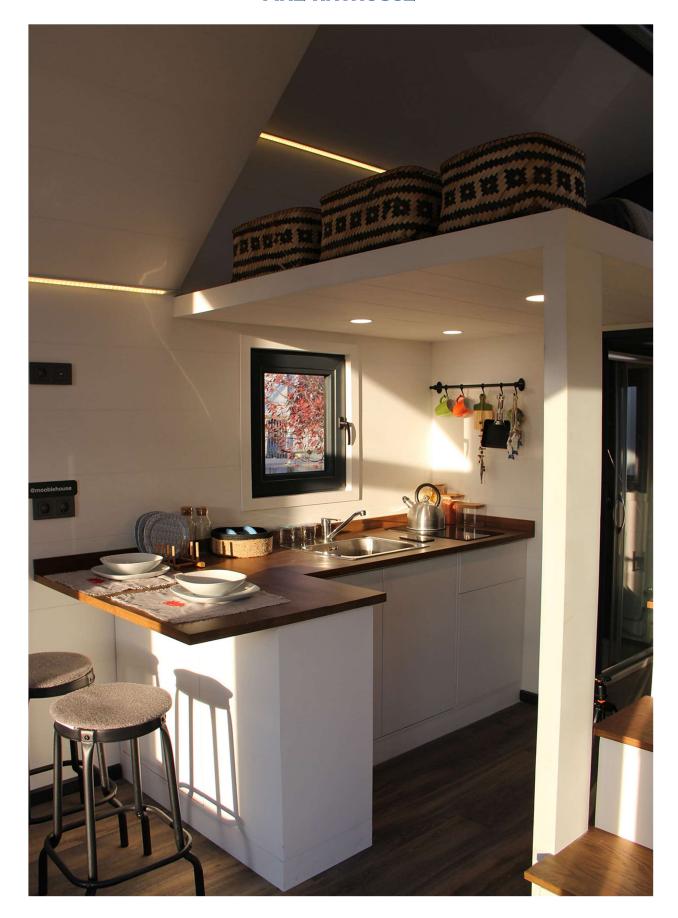

Our 560 model is a Mobile House model that combines living and sleeping areas with an ergonomic loft within a single volume.

With the loft floor located above the kitchen and wet area, you can enjoy the sight of the blue sky. This model comes with a length of 5.6 meters, suitable for the use of 4 person, and offers a functional and compact solution to its users.