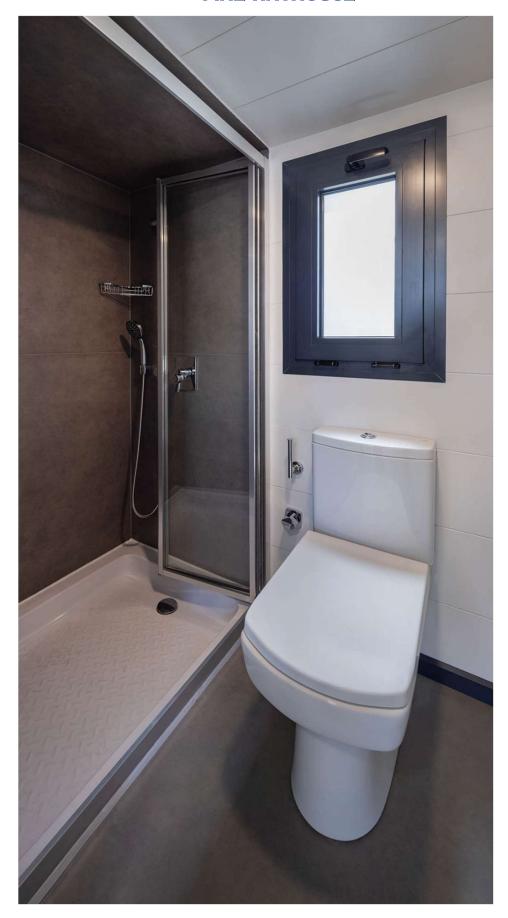

Our 560 model is a Mobile House model that combines living and sleeping areas with an ergonomic loft within a single volume.

With the loft floor located above the kitchen and wet area, you can enjoy the sight of the blue sky. This model comes with a length of 5.6 meters, suitable for the use of 4 person, and offers a functional and compact solution to its users.