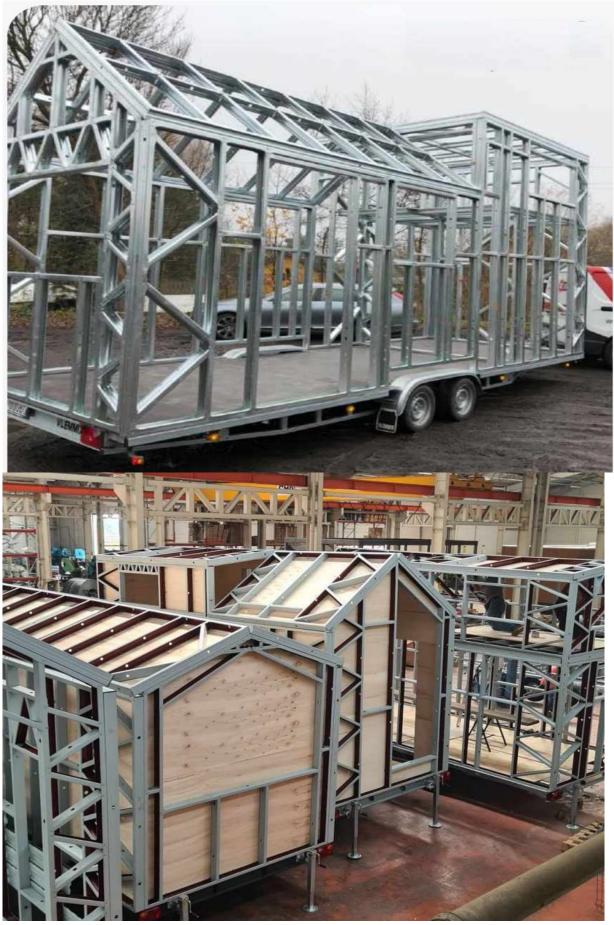

STANDART OPSIONS

\*\*\* Metal frame

\*\*\* O2 sheet for Motorway

\*\*\* Kitchen

\*\*\* water and electricitiy line

\*\*\* metal sandwich panel with polyurethan filling

\*\*\* PVC Windows and Door

\*\*\*\* Thermal insulation panel walls

- ANY SIZE ANY DEMAND CAN PRODUCE FOR YOU!
- JUST YOU DREAMT LET WE BUILD!

OUR THIYHOUSES BUILD FROM METAL FRAME