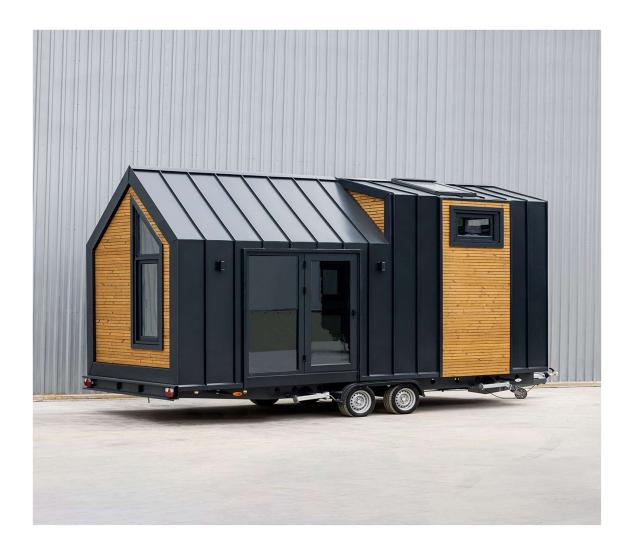

Our 560 model is a Mobile House model that combines living and sleeping areas with an ergonomic loft within a single volume.

With the loft floor located above the kitchen and wet area, you can enjoy the sight of the blue sky. This model comes with a length of 5.6 meters, suitable for the use of 4 person, and offers a functional and compact solution to its users.