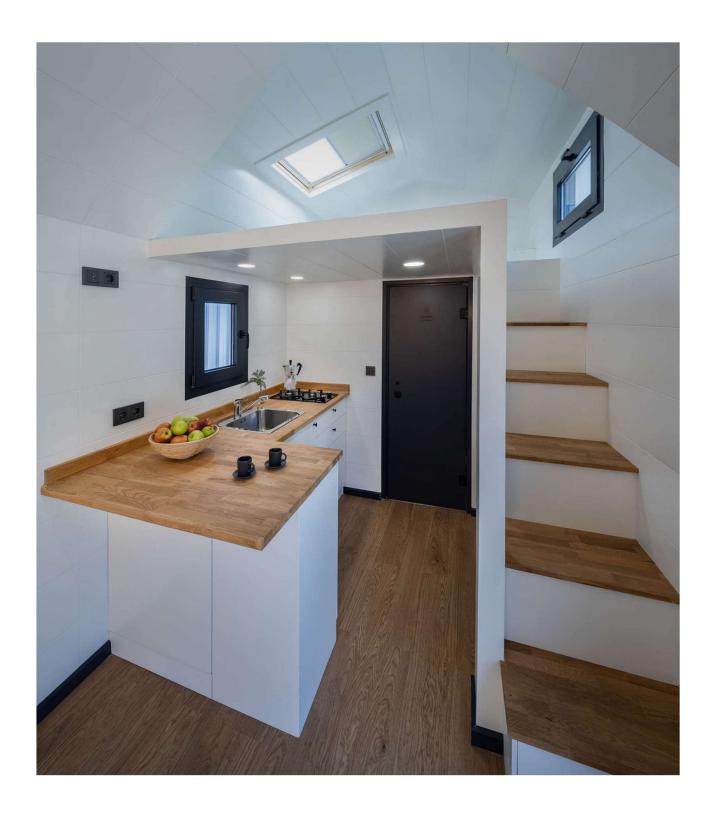

Our 560 model is a Mobile House model that combines living and sleeping areas with an ergonomic loft within a single volume.

With the loft floor located above the kitchen and wet area, you can enjoy the sight of the blue sky. This model comes with a length of 5.6 meters, suitable for the use of 4 person, and offers a functional and compact solution to its users.

\*\*\*Furniture and kitchen machines

\*\*\* Sky Windows

\*\*\* airconditon and sunpanel energy system

- ANY SIZE ANY DEMAND CAN PRODUCE FOR YOU!
- JUST YOU DREAMT LET WE BUILD!

- ANY SIZE ANY DEMAND CAN PRODUCE FOR YOU!
- JUST YOU DREAMT LET WE BUILD!