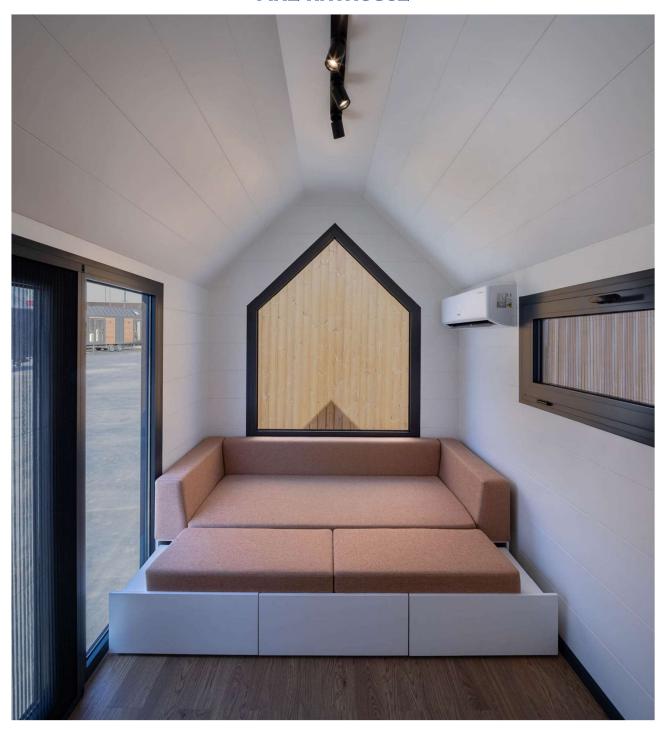

Our 560 model is a Mobile House model that combines living and sleeping areas with an ergonomic loft within a single volume.

With the loft floor located above the kitchen and wet area, you can enjoy the sight of the blue sky. This model comes with a length of 5.6 meters, suitable for the use of 4 person, and offers a functional and compact solution to its users.

\*\*\*Furniture and kitchen machines

\*\*\* Sky Windows

\*\*\* airconditon and sunpanel energy system

- ANY SIZE ANY DEMAND CAN PRODUCE FOR YOU!
- JUST YOU DREAMT LET WE BUILD!

- ANY SIZE ANY DEMAND CAN PRODUCE FOR YOU!
- JUST YOU DREAMT LET WE BUILD!