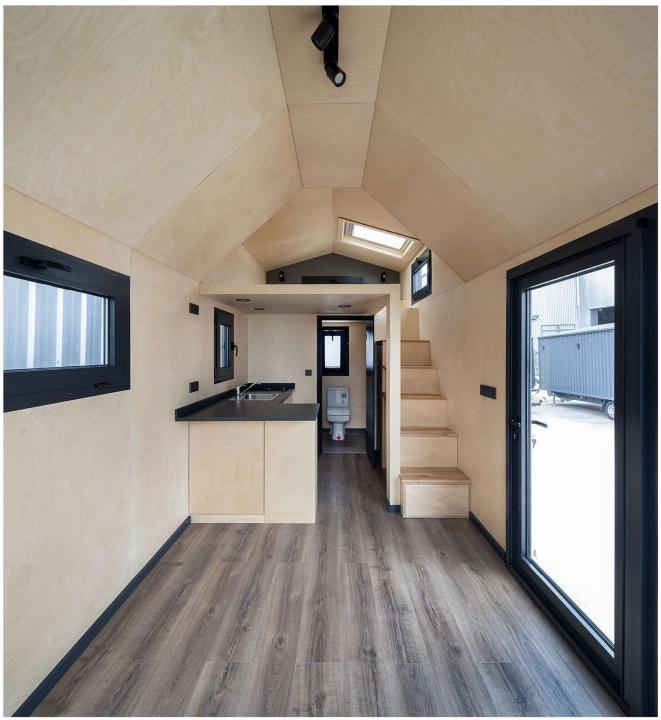

Our 560 model is a Mobile House model that combines living and sleeping areas with an ergonomic loft within a single volume.

With the loft floor located above the kitchen and wet area, you can enjoy the sight of the blue sky. This model comes with a length of 5.6 meters, suitable for the use of 4 person, and offers a functional and compact solution to its users.