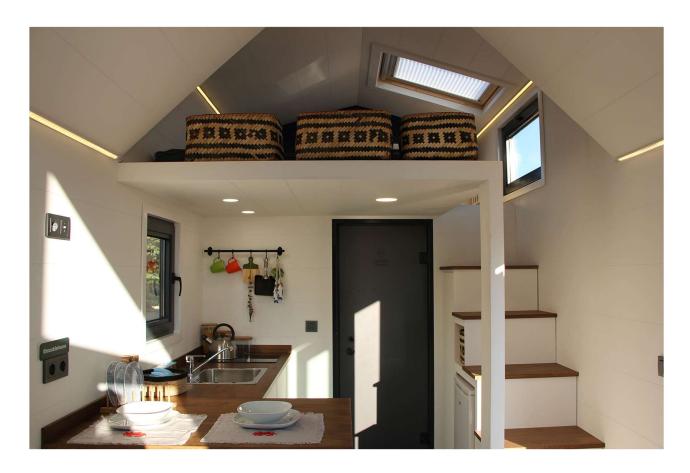

Our 560 model is a Mobile House model that combines living and sleeping areas with an ergonomic loft within a single volume.

With the loft floor located above the kitchen and wet area, you can enjoy the sight of the blue sky. This model comes with a length of 5.6 meters, suitable for the use of 4 person, and offers a functional and compact solution to its users.