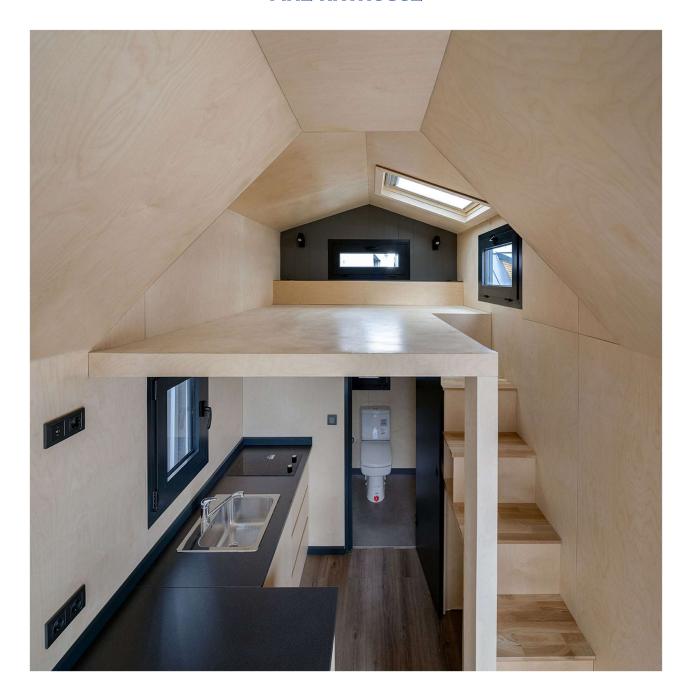

Our 560 model is a Mobile House model that combines living and sleeping areas with an ergonomic loft within a single volume.

With the loft floor located above the kitchen and wet area, you can enjoy the sight of the blue sky. This model comes with a length of 5.6 meters, suitable for the use of 4 person, and offers a functional and compact solution to its users.