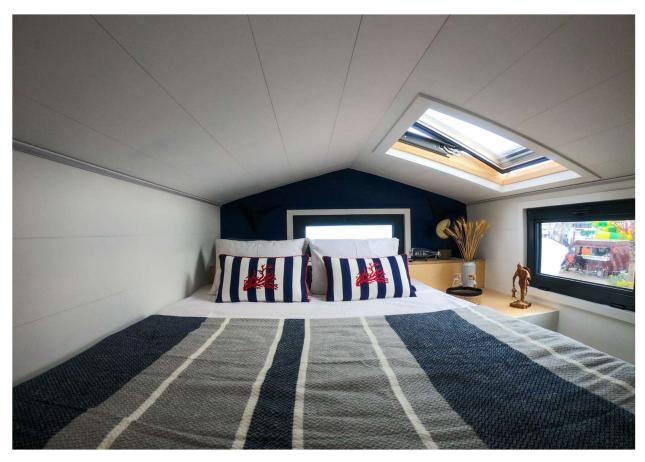

Our 560 model is a Mobile House model that combines living and sleeping areas with an ergonomic loft within a single volume.

With the loft floor located above the kitchen and wet area, you can enjoy the sight of the blue sky. This model comes with a length of 5.6 meters, suitable for the use of 4 person, and offers a functional and compact solution to its users.