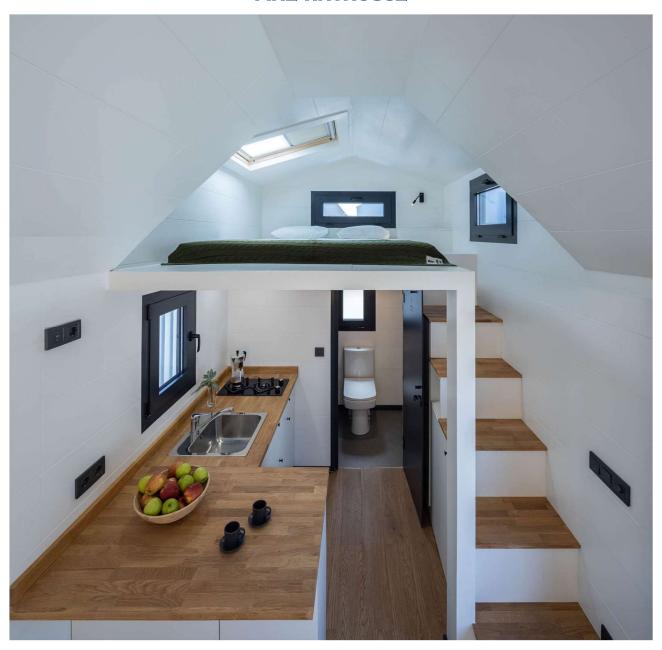

Our 560 model is a Mobile House model that combines living and sleeping areas with an ergonomic loft within a single volume.

With the loft floor located above the kitchen and wet area, you can enjoy the sight of the blue sky. This model comes with a length of 5.6 meters, suitable for the use of 4 person, and offers a functional and compact solution to its users.

\*\*\*Furniture and kitchen machines

\*\*\* Sky Windows

\*\*\* airconditon and sunpanel energy system

- ANY SIZE ANY DEMAND CAN PRODUCE FOR YOU!
- JUST YOU DREAMT LET WE BUILD!

- ANY SIZE ANY DEMAND CAN PRODUCE FOR YOU!
- JUST YOU DREAMT LET WE BUILD!